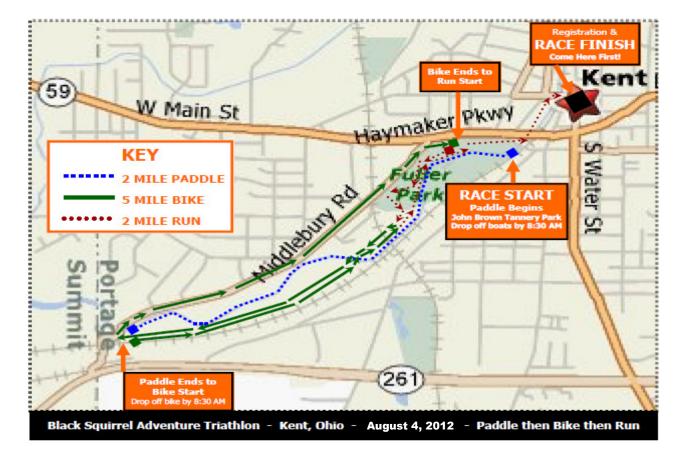

### 9:00 a.m. race begins

The Black Squirrel Adventure Triathlon is a three stage race, this event features a 2 mile canoe/kayak leg down the Cuyahoga River beginning at Tannery Park, a 5 mile bike ride on the Portage Hike and Bike trail out and back, then along Middlebury Rd to Fred Fuller Park, a 2 mile run that travels along Fred Fuller Park to Riveredge Trail and finishing on the Main St. Bridge.

## **RACE RULES**

- ♦ CANOES AND KAYAKS MUST BE DROPPED OFF AT STARTING LOCATION BY 8:30 AM at John Brown Tannery Park (Stow St.)
- ♦ BIKES MUST BE DROPPED OFF AT THE BIKE CORRAL AT THE BIKE START BY 8:30 AM at the corner of Cuyahoga River and Middlebury Rd. (Tompkins Landing)
- Boats & Bikes will be monitored by event staff. All Boats & Bikes must be picked up no later than 2:00 PM
- ♦ After Canoes/Kayaks and Bikes are dropped off proceed to Home Savings Plaza to pick up your race packet and sign required waiver. Then walk to starting location at Tannery Park.
- Personal Flotation Devices (life jackets) must be worn at all times during the boating segment. All canoes and kayaks must be properly registered with the State of Ohio.
- Bike Helmets must be worn at all times during the bike portion of the race. No headphones/ earphones will be permitted during the bike segment.
- ♦ A one minute penalty will be assessed if proper dismounting on bike turn-around will not be adhered too.
- Failure to follow any boating and biking safety rules are grounds for disqualification.
- Race officials reserve the right to change or alter the race course due to extreme weather and/or river conditions. All decisions of the Race Committee shall be final.
- In order to be part of the Crooked River Adventure Race Series, you must have an individual time or team time and participate in all three races. Relay teams are not eligible.